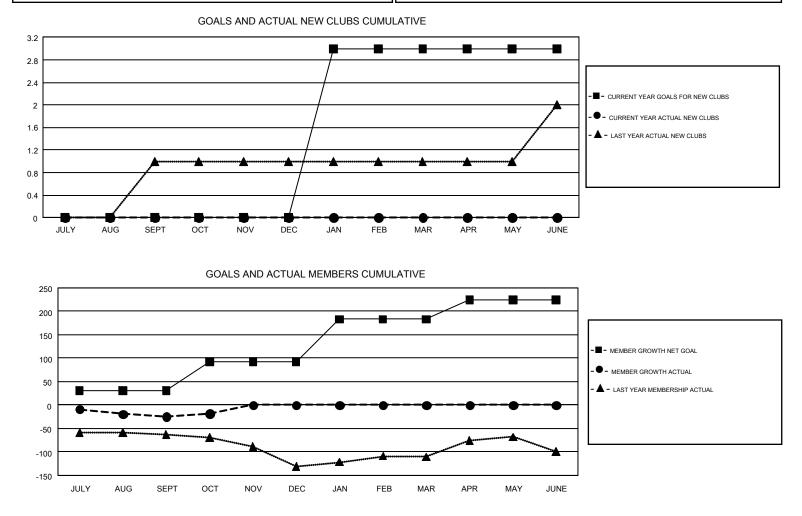

## GMT Constitutional Area 2, Group A

REPORT DOES NOT INCLUDE CLUBS IN UNDISTRICTED AREAS.

| Clubs<br>RESULTS FOR 2019-2020 |   |   |   | Members<br>RESULTS FOR 2019-2020 |    |     |     |  |
|--------------------------------|---|---|---|----------------------------------|----|-----|-----|--|
|                                |   |   |   |                                  |    |     |     |  |
| JULY/AUG/SEPT                  | 0 | 0 | 0 | JULY/AUG/SEPT                    | 31 | 101 | 102 |  |
| OCT/NOV/DEC                    | 0 | 0 | 0 | OCT/NOV/DEC                      | 61 | 34  | 24  |  |
| JAN/FEB/MAR                    | 3 | 0 | 0 | JAN/FEB/MAR                      | 91 | 0   | 0   |  |
| APR/MAY/JUNE                   | 0 | 0 | 0 | APR/MAY/JUNE                     | 41 | 0   | 0   |  |

| DROPPED CLUBS: 0        |          | 40 CLUBS OF 120 ADDED 1 OR MORE<br>NEW MEMBERS | GENDER DISTRIBUTION       |                 |     |
|-------------------------|----------|------------------------------------------------|---------------------------|-----------------|-----|
|                         |          | NEW WEIWDERS                                   | MALE                      | 1,783 (55.56%)  |     |
|                         |          |                                                | FEMALE                    | 1,426 (44.44%)  |     |
| DROPPED MEMBERS         |          |                                                |                           |                 |     |
| DECEASED                | 8        | CLICK HERE FOR CUMULATIVE                      | TOTAL FAMILY UNIT MEMBERS |                 | 589 |
| CLUB CANCELLED 0        |          |                                                |                           |                 |     |
| CLUB CANCELLED          | 0        | MEMBERSHIP DATA                                |                           |                 |     |
| CLUB CANCELLED<br>OTHER | 0<br>118 |                                                | FAMILY MEMBERS F          | AYING HALF DUES | 306 |